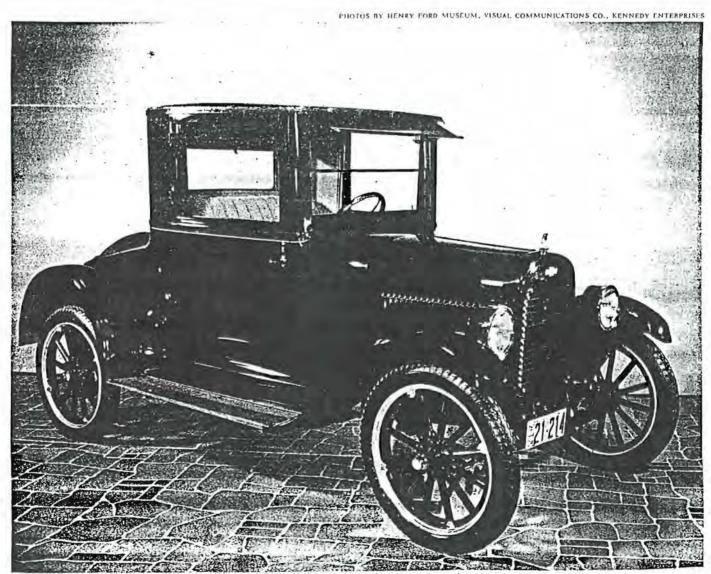

National Convention, 1990 CA Pot Luck Supper, 1991, Bakers

Copper-Cooled Chevrolet of 1922-23 was an air-breathing ancestor of today's popular Chevy compact by Mike King

CAR BUFFS nowadays think the Corvair has the only aircooled engine Chevrolet has ever hult. But who remembers that other air-cooled Chevy? In December of 1922,
General Motors surprised the motoring public (not to mention the auto industry) with a sensational announcement
that the Chevrolet "Copper-Cooled" car was ready for
production.

Several hundred other makers had been offering aircooled engines ranging from one to eight cylinders — with
varying success. So the basic idea wasn't new even then.
Cylinders with integral cast fins were a production problem, and some manufacturers tried the very expensive
process of machining fins from solid blocks. Others serewed
studs into the tapped cylinder or wrapped the barrel with
sheet-metal flanges. Most of these designs made for a
longitudinal air flow through the fins, leaving the area
between the cylinders very much under-cooled. Cylinders
warped and the pistons often stuck.

The successful air-cooled Franklin engine of this period was designed for downdraft cooling through circumferentially closed vertical fins. The cylinders were made by placing flanged copper fins in the foundry molds and casting the barrel so the fins were imbedded in the iron. But old-timers remember that the Franklin wasn't a cheap car, and the company made them in very limited numbers.

ONE OF THE TWO REMAINING COPPER-COOLED CHEVYS NOW RESTS IN HENRY FORD MUSEUM. CAR HAD NO RADIATOR, ONLY A LOUVERED GRILLE.

clarks

TOVE CHITEME

shelburne falls, mass, orazo

Over 10,000 different parts in stock! MAIN PHONE - 413-435-9774 MANDAY PROME